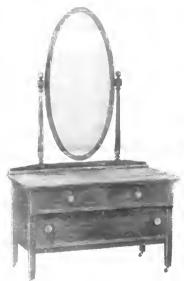

Northern Goods at Reduced Prices.

Artistic and high grade in design, construction and finish, but very low in price. Has large, roomy base, 42 m. wide and 22 inches deep. Top drawers projecting, full veneered, plain plate, \$1 > 50 30x24 inches, quartered oak polished

Same as 1604 with plain, oval mirror, 30x24 inches, dull mahogany, quartered oak polished, bird's polished, bird's eye maple pol \$1250

Dresser No. 1603

Princess dressers are smone the most popular styles in bed room furniture on the market today. No furniture stock is complete without them, and at these specially low prices you can sell them quicker and make more profit. Send your order before they are all sold